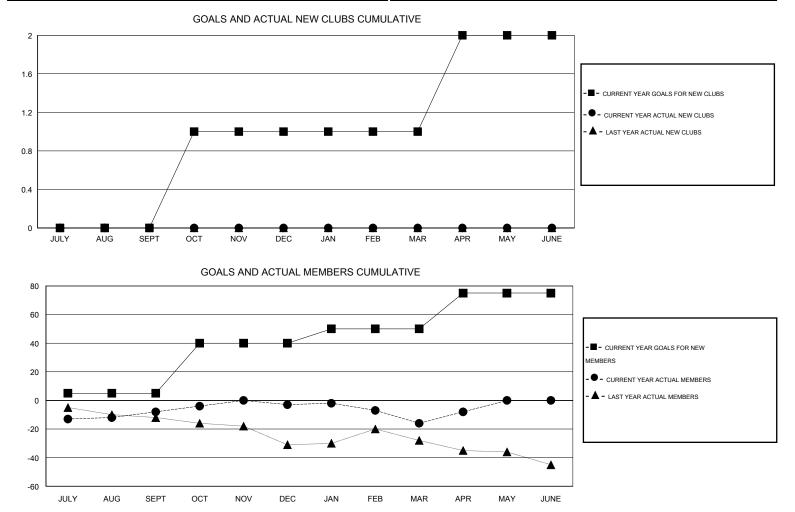

## LOCATION PENNSYLVANIA

GMT CA 1

|                                             |                  | Clubs               |                            |                             |                                             |                    | Members                          |                              |                             |
|---------------------------------------------|------------------|---------------------|----------------------------|-----------------------------|---------------------------------------------|--------------------|----------------------------------|------------------------------|-----------------------------|
| RESULTS FOR 2013-2014                       |                  |                     |                            | RESULTS FOR 2013-2014       |                                             |                    |                                  |                              |                             |
| QUARTER                                     | NEW CLUB<br>GOAL | ACTUAL NEW<br>CLUBS | ACTUAL<br>DROPPED<br>CLUBS | ACTUAL NET<br>GAIN/<br>LOSS | QUARTER                                     | NEW MEMBER<br>GOAL | ACTUAL TOTAL<br>MEMBERS<br>ADDED | ACTUAL<br>DROPPED<br>MEMBERS | ACTUAL NET<br>GAIN/<br>LOSS |
| JULY/AUG/SEPT<br>OCT/NOV/DEC<br>JAN/FEB/MAR | 0<br>1<br>0      | 0<br>0<br>0         | 0<br>1<br>0                | 0<br>-1<br>0                | JULY/AUG/SEPT<br>OCT/NOV/DEC<br>JAN/FEB/MAR | 5<br>35<br>10      | 16<br>27<br>21                   | 24<br>22<br>34               | -8<br>5<br>-13              |
| APR/MAY/JUNE                                | 1                | 0                   | 0                          | 0                           | APR/MAY/JUNE                                | 25                 | 12                               | 4                            | 8                           |